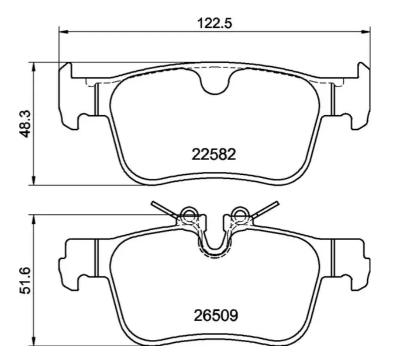

## **Technical specifications**

EAN code Axle Thickness **8020584125786 Rear 16** mm

Width Height 123 mm 48 mm

Wear indicator WVA number With access

Prepared for wear indicator 22582,26509

With accessories With piston clip With anti-squeal shim