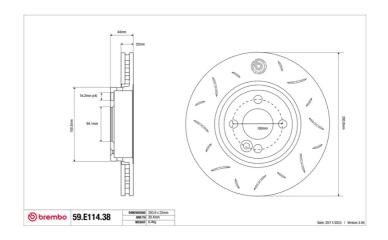

## The 59.E114.38 brake disc is synonymous with reliability

Type-3 slotting used to distinguish the Brembo SPORT | TY3 brake disc is widely used in professional motorsports. It therefore offers superior initial response with excellent release characteristics, improving braking performance while giving the vehicle an aggressive appearance. The Brembo logo on the braking surface adds an exclusive and unique touch to the vehicle. The SPORT | TY3 brake discs are plug-and-play since they replace OE discs directly.

## **Technical specifications**

Diameter Thickness (TH) Height (A)

294 mm

22 mm

44 mm

Number of holes (C) Brake disc type

Centering

Solid

64 mm

Min. thickness Tightening torque Axle **20,4** mm **120** Nm **Front** 

Units per box EAN code **1 8020584605097** 