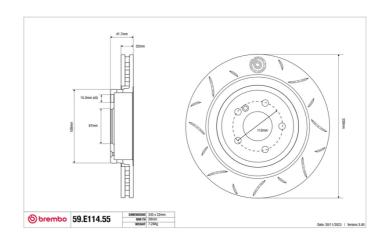

## **Technical specifications**

Diameter Thickness (TH) Height (A) 330 mm 22 mm **42** mm

Number of holes (C) Brake disc type Centering 5

Solid **67** mm

Min. thickness Axle Rear **20** mm

Units per box EAN code 1 8020584605264