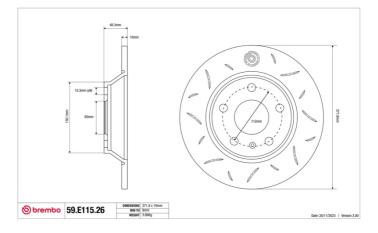

- OE-equivalent
- Brembo quality
- ECE-R90 certificate
- Safety
- Performance
- Comfort
- Sports driving
- Sporty look

| Diameter                  | Thickness (TH)                   | Height (A)   |
|---------------------------|----------------------------------|--------------|
| <b>272</b> mm             | <b>10</b> mm                     | <b>48</b> mm |
| Number of holes (C)       | ) Brake disc type                | Centering    |
| <b>5</b>                  | <b>Solid</b>                     | <b>65</b> mm |
| Min. thickness            | Tightening torque                | Axle         |
| <b>8,5</b> mm             | <b>120</b> Nm                    | <b>Rear</b>  |
| Units per box<br><b>1</b> | EAN code<br><b>8020584605998</b> |              |