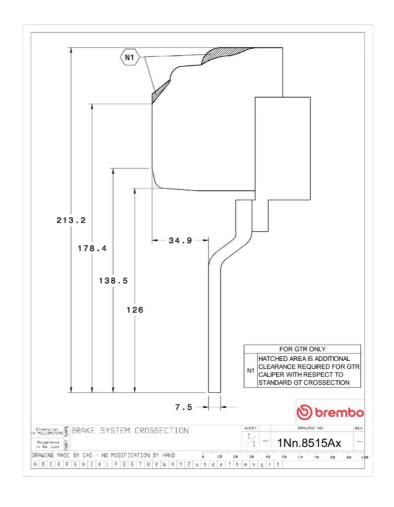

h superior performance

Complete braking systems, comprising components derived from the world of motorsports and offering unrivalled levels of technology on the market. They feature aluminium radial-mounted fixed calipers, with opposing pistons. Depending on the type of system and the required performance level, the calipers can either be in two-parts, monoblock or even monoblock machined from solid billet metal. The uprated brake discs can be integral (one-piece) or composite, drilled or slotted.



- Brembo quality
- ✓ Safety
- Performance
- ✓ Comfort
- Sports driving
- ✓ Sporty look

## Available in 4 colours



N2.8515A2



1N2.8515A5

## **Technical specifications**



Axle Diameter Thickness (TH)

**Front** 365 mm 34 mm

Caliper pistons Disc type Caliper type

6 2 pieces Monoblock