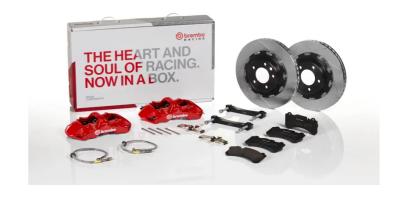

## UPGRADE GT KIT 1N2.8515A\_

## The 1N2.8515A\_ GT kit is synonymous with superior performance

Complete braking systems, comprising components derived from the world of motorsports and offering unrivalled levels of technology on the market. They feature aluminium radial-mounted fixed calipers, with opposing pistons. Depending on the type of system and the required performance level, the calipers can either be in two-parts, monoblock or even monoblock machined from solid billet metal. The uprated brake discs can be integral (one-piece) or composite, drilled or slotted.