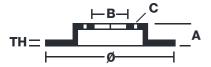

## **Technical specifications**

Axle Diameter Thickness (TH)

**Rear** 380 mm 28 mm

Caliper pistons Disc type Caliper type

4 2 pieces Monoblock