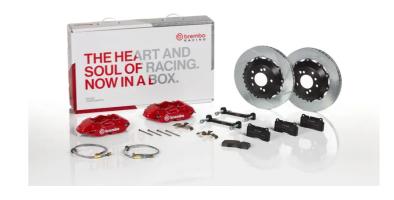

## The 2P2.9056A\_ GT kit is synonymous with superior performance

Complete braking systems, comprising components derived from the world of motorsports and offering unrivalled levels of technology on the market. They feature aluminium radial-mounted fixed calipers, with opposing pistons. Depending on the type of system and the required performance level, the calipers can either be in two-parts, monoblock or even monoblock machined from solid billet metal. The uprated brake discs can be integral (one-piece) or composite, drilled or slotted.

- Brembo quality
- ✓ Safety
- Performance
- ✓ Comfort
- Sports driving
- ✓ Sporty look