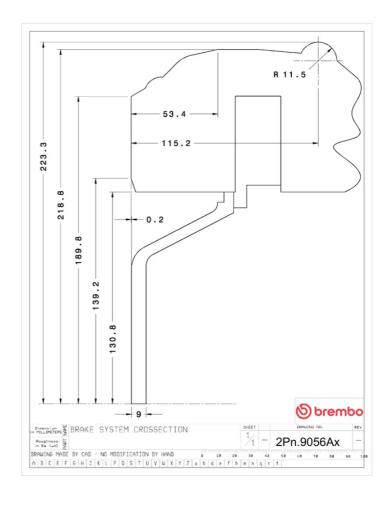

## **Technical specifications**

Axle Diameter Thickness (TH)

**Rear** 380 mm 28 mm

Caliper pistons Disc type Caliper type

4 2 pieces Monoblock