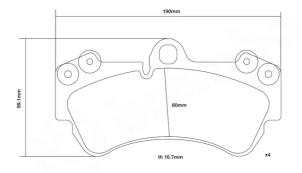

## **Technical specifications**

| Width         |  |
|---------------|--|
| <b>190</b> mm |  |

| Thickness    |  |
|--------------|--|
| <b>17</b> mm |  |

Axle

Front

| Wear indicator                 | WVA number   |
|--------------------------------|--------------|
| Prepared for wear<br>indicator | <b>23692</b> |